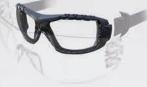

#### **EVOLVE Safety Glasses**

| CODE   | LENS          |          | PAIRS | PAIRS |
|--------|---------------|----------|-------|-------|
| EV0370 | Clear         | Anti-Fog | 12    | 300   |
| EV0371 |               | Anti-Fog | 12    | 300   |
| EV0372 | Silver Mirror | Anti-Fog | 12    | 300   |

EV0371

EV0372