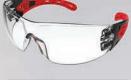

# EUOLUE

The EVOLVE Safety Glasses combines the function of Safety Glasses and Goggles in the one premium eye protection product.

EVOLVE adapts to just about any job you can throw at them with the very simple clip-off and clipon function that changes from a safety spec to a comfortable secure goggle. There is nothing else on the market that offers similiar value at this quality level. **EVOLVE** offers protection from the sun, UV and flying objects with a technically advanced lens design in clear, smoke and indoor/outdoor options. Every EVOLVE lens is made from anti-scratch coated polycarbonate absorbing 99.9% of Ultra Violet radiation with Anti-Fog standard across the range.

#### FEATURES & BENEFITS

- Modern, fashionable design promotes safety wear in the work environment
- · Completely metal-free design
- · Available with internal EVA foam gasket
- Duo-spherical lens with high quality anti-fog coating on both the inside and outside
- Rimless spectacles offer wide field of vision
- · Unique clip-off frames with interchangeable headband strap
- · Headband strap option protects from particle ingress and splashes
- Colour coded arms ensure easy lens identification
- Certified to AS/NZS 1337.1:2010 for medium impact protection

#### **EVOLVE Safety Glasses**

| CODE   | LENS          |          | PAIRS | PAIRS |
|--------|---------------|----------|-------|-------|
| EV0370 | Clear         | Anti-Fog | 12    | 300   |
| EV0371 |               | Anti-Fog | 12    | 300   |
| EV0372 | Silver Mirror | Anti-Fog | 12    | 300   |