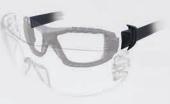

#### **EVOLVE** options

| CODE     | LENS           | QTY | QTY |
|----------|----------------|-----|-----|
| EV0370-G | Foam Gasket    | 1   | 30  |
| EV0370-H | Headband Strap | 1   | 30  |

EV0370-G foam gasket

EV0370-H headband strap