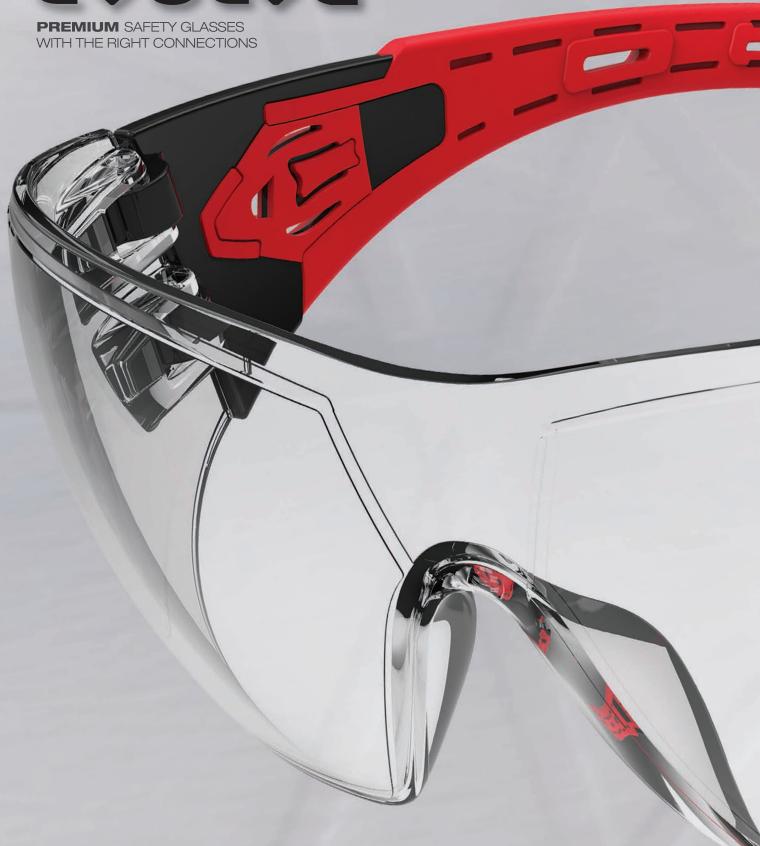

# EUOLUE

The EVOLVE Safety Glasses combines the function of Safety Glasses and Goggles in the one premium eye protection product.

EVOLVE adapts to just about any job you can throw at them with the very simple clip-off and clipon function that changes from a safety spec to a comfortable secure goggle. There is nothing else on the market that offers similiar value at this quality level. **EVOLVE** offers protection from the sun, UV and flying objects with a technically advanced lens design in clear, smoke and indoor/outdoor options. Every EVOLVE lens is made from anti-scratch coated polycarbonate absorbing 99.9% of Ultra Violet radiation with Anti-Fog standard across the range.

#### FEATURES & BENEFITS

- Modern, fashionable design promotes safety wear in the work environment
- · Completely metal-free design
- · Available with internal EVA foam gasket
- Duo-spherical lens with high quality anti-fog coating on both the inside and outside
- Rimless spectacles offer wide field of vision
- · Unique clip-off frames with interchangeable headband strap
- · Headband strap option protects from particle ingress and splashes
- Colour coded arms ensure easy lens identification
- Certified to AS/NZS 1337.1:2010 for medium impact protection