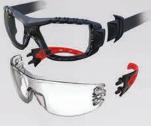

### EVOLVE Safety Glasses with gasket and strap

| CODE      | LENS          |          | PAIRS | PAIRS |
|-----------|---------------|----------|-------|-------|
| EV0370-GH | Clear         | Anti-Fog | 12    | 300   |
| EV0371-GH |               | Anti-Fog | 12    | 300   |
| EV0372-GH | Silver Mirror | Anti-Fog | 12    | 300   |

#### FEATURES & BENEFITS

- Modern, fashionable design promotes safety wear in the work environment
- · Completely metal-free design
- · Available with internal EVA foam gasket
- Duo-spherical lens with high quality anti-fog coating on both the inside and outside
- Rimless spectacles offer wide field of vision
- · Unique clip-off frames with interchangeable headband strap
- · Headband strap option protects from particle ingress and splashes
- Colour coded arms ensure easy lens identification
- Certified to AS/NZS 1337.1:2010 for medium impact protection