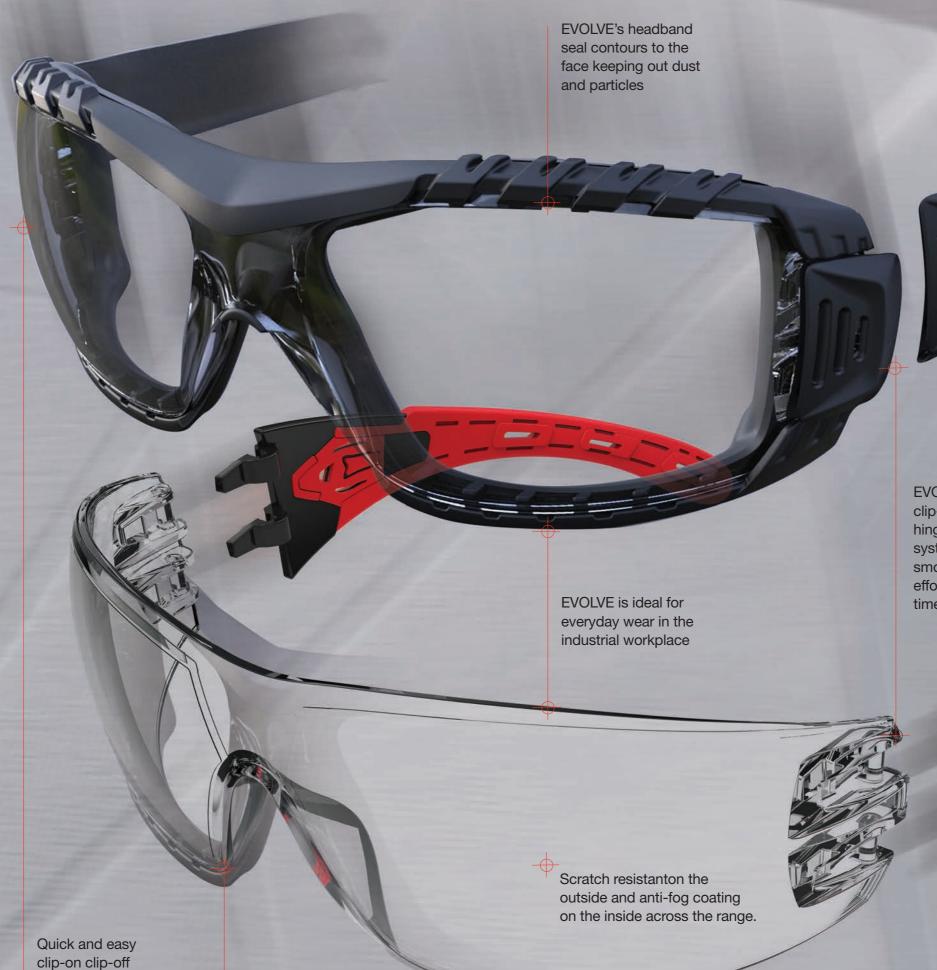

# EUOLUE

The EVOLVE Safety Glasses combines the function of Safety Glasses and Goggles in the one premium eye protection product.

EVOLVE adapts to just about any job you can throw at them with the very simple clip-off and clipon function that changes from a safety spec to a comfortable secure goggle. There is nothing else on the market that offers similiar value at this quality level. **EVOLVE** offers protection from the sun, UV and flying objects with a technically advanced lens design in clear, smoke and indoor/outdoor options. Every EVOLVE lens is made from anti-scratch coated polycarbonate absorbing 99.9% of Ultra Violet radiation with Anti-Fog standard across the range.

#### FEATURES & BENEFITS

- Modern, fashionable design promotes safety wear in the work environment
- · Completely metal-free design
- · Available with internal EVA foam gasket
- Duo-spherical lens with high quality anti-fog coating on both the inside and outside
- Rimless spectacles offer wide field of vision
- · Unique clip-off frames with interchangeable headband strap
- · Headband strap option protects from particle ingress and splashes
- Colour coded arms ensure easy lens identification
- Certified to AS/NZS 1337.1:2010 for medium impact protection