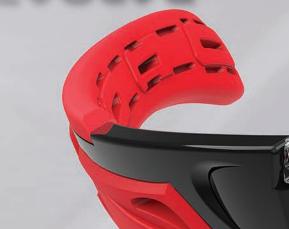

# EUOLUE

The EVOLVE Safety Glasses combines the function of Safety Glasses and Goggles in the one premium eye protection product.

EVOLVE adapts to just about any job you can throw at them with the very simple clip-off and clipon function that changes from a safety spec to a comfortable secure goggle. There is nothing else on the market that offers similiar value at this quality level. **EVOLVE** offers protection from the sun, UV and flying objects with a technically advanced lens design in clear, smoke and indoor/outdoor options. Every EVOLVE lens is made from anti-scratch coated polycarbonate absorbing 99.9% of Ultra Violet radiation with Anti-Fog standard across the range.

#### FEATURES & BENEFITS

- Modern, fashionable design promotes safety wear in the work environment
- · Completely metal-free design
- · Available with internal EVA foam gasket
- Duo-spherical lens with high quality anti-fog coating on both the inside and outside
- Rimless spectacles offer wide field of vision
- · Unique clip-off frames with interchangeable headband strap
- · Headband strap option protects from particle ingress and splashes
- Colour coded arms ensure easy lens identification
- Certified to AS/NZS 1337.1:2010 for medium impact protection