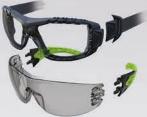

### EVOLVE Safety Glasses with gasket and strap

| CODE      | LENS          |          | PAIRS | PAIRS |
|-----------|---------------|----------|-------|-------|
| EV0370-GH | Clear         | Anti-Fog | 12    | 300   |
| EV0371-GH |               | Anti-Fog | 12    | 300   |
| EV0372-GH | Silver Mirror | Anti-Fog | 12    | 300   |

#### FEATURES & BENEFITS

- Modern, fashionable design promotes safety wear in the work environment
- · Completely metal-free design
- · Available with internal EVA foam gasket
- Duo-spherical lens with high quality anti-fog coating on both the inside and outside
- Rimless spectacles offer wide field of vision
- · Unique clip-off frames with interchangeable headband strap
- · Headband strap option protects from particle ingress and splashes
- Colour coded arms ensure easy lens identification
- Certified to AS/NZS 1337.1:2010 for medium impact protection