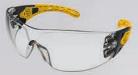

#### **EVOLVE Safety Glasses**

| CODE   | LENS          |          | PAIRS | PAIRS |
|--------|---------------|----------|-------|-------|
| EV0370 | Clear         | Anti-Fog | 12    | 300   |
| EV0371 |               | Anti-Fog | 12    | 300   |
| EV0372 | Silver Mirror | Anti-Fog | 12    | 300   |

Clear Lens

Smoke Lens

Silver Mirror Lens