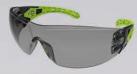

Clear Lens

Smoke Lens

Silver Mirror Lens

#### **EVOLVE Safety Glasses**

| CODE   | LENS          |          | PAIRS | PAIRS |
|--------|---------------|----------|-------|-------|
| EV0370 | Clear         | Anti-Fog | 12    | 300   |
| EV0371 |               | Anti-Fog | 12    | 300   |
| EV0372 | Silver Mirror | Anti-Fog | 12    | 300   |