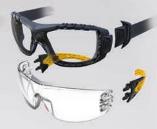

# EUOLUE

The EVOLVE Safety Glasses combines the function of Safety Glasses and Goggles in the one premium eye protection product.

EVOLVE adapts to just about any job you can throw at them with the very simple clip-off and clipon function that changes from a safety spec to a comfortable secure goggle. There is nothing else on the market that offers similiar value at this quality level. **EVOLVE** offers protection from the sun, UV and flying objects with a technically advanced lens design in clear, smoke and indoor/outdoor options. Every EVOLVE lens is made from anti-scratch coated polycarbonate absorbing 99.9% of Ultra Violet radiation with Anti-Fog standard across the range.

#### FEATURES & BENEFITS

- Modern, fashionable design promotes safety wear in the work environment
- · Completely metal-free design
- · Available with internal EVA foam gasket
- Duo-spherical lens with high quality anti-fog coating on both the inside and outside
- Rimless spectacles offer wide field of vision
- · Unique clip-off frames with interchangeable headband strap
- · Headband strap option protects from particle ingress and splashes
- Colour coded arms ensure easy lens identification
- Certified to AS/NZS 1337.1:2010 for medium impact protection